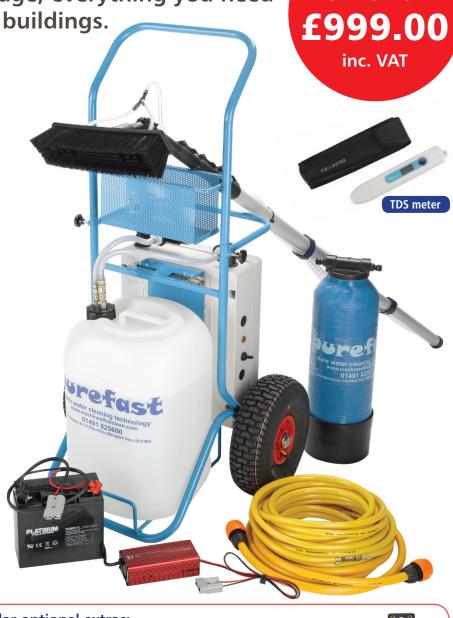

purefast<sup>m</sup>25

Great value start up package, everything you need

to clean most two storey buildings.

# **Specifications:**

- Choice of pump controller: manual, analogue or digital
- 6.9 litre Di resin vessel (will produce up to 1100 litres of pure water)
- 10m x 8mm lightweight extension hose, connects trolley to waterfed pole
- Streamline glass fibre 20' (8.8m) waterfed pole with Streamline 300mm double trim brush
- Additional AGM battery for back-up, with quick connect lead and plug (battery drops into handle bar basket)
- Numax smart battery charger, charges and conditions battery and charges two batteries at a time
- Hand held TDS meter to measure water quality
- 25 litre water container and hose kit to connect your tap, Di resin vessel and trolley
- Full instruction and plenty of free advice to help you get started.
  Quick and easy set up.